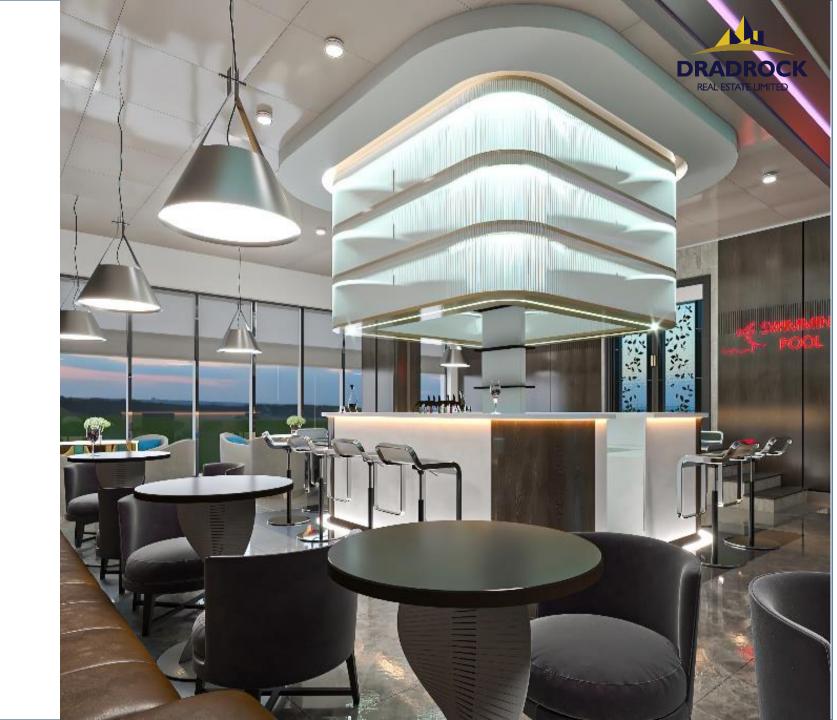

# The Features

State-of-the-art systems & modern facilities are all in place at The Millennial Bay.

- •Uninterrupted power supply.
- •Water supply and treatment, Sewage & waste treatment system.
- •Smoke detectors/fire alarm, Sprinklers/ fire extinguishing system.
- •24HR CCT V surveillance, Central air conditioning.
- •Well-manicured gardens, Children's Playground.
- •Private pool, Lounge, Mini-Mart, Cafe, and Ultra-modern Gym.