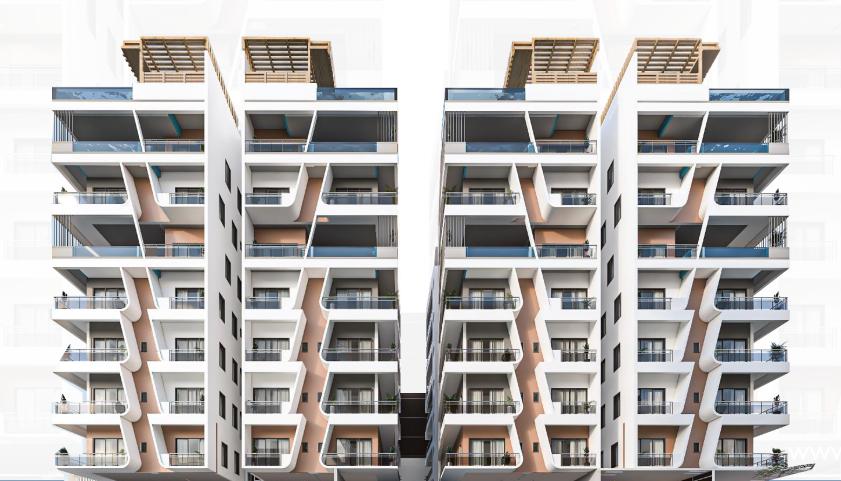

# THE ARCHITECTURE

The Millennial Bay Towers is a spectacular residential project that embodies the finest architectural designs with world-class facilities and interior fittings that depicts Royalty and Class.

### THE MILLENNIAL BAY

The Millennial Bay is a 10-floor high-rise with maisonettes and penthouses. It has a ground floor parking space with ample parking for all occupants. It is made up of 1 bedroom apartments, 2 bedroom apartments, and 3 bedroom maisonettes and 3 bedroom penthouses

## THE MILLENNIAL BAY

The Millennial Bay is a 10-floor high-rise with maisonettes and penthouses. It has a ground floor parking space with ample parking for all occupants. It is made up of 1 bedroom apartments, 2 bedroom apartments, and 3 bedroom maisonettes and 3 bedroom penthouses.