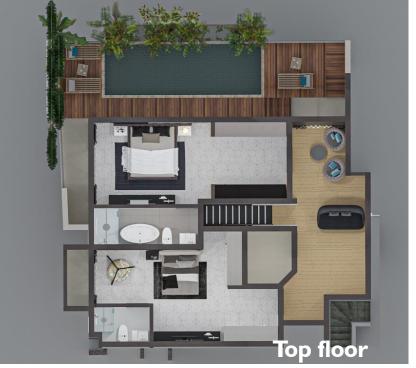

## 3 BEDROOM PENTHOUSE

The 3 bedroom penthouse offers the most beautiful views of Lekki's night skyline.

...PERFECTION

|      | SPACE ANALYSIS      |            |
|------|---------------------|------------|
| s/NO | SPACE               | AREA (sqm) |
| 01   | BEDROOM             | 19 m2      |
| 02   | DINING              | 19 m2      |
| 03   | KITCHEN             | 32 m2      |
| 04   | LIVING ROOM         | 9 m2       |
| 05   | MAID'S ROOM         | 5 m2       |
| 06   | MASTER BEDROOM      | 26 m2      |
| 07   | POOL TERRACE        | 5 m2       |
| 80   | SWIMMING POOL       | 5 m2       |
| 09   | TERRACE             | 5 m2       |
| 10   | MASTER BEDROOM TOI. | 5 m2       |
| 11   | BEDROOM 1&2 TOI     | 5 m2       |
| 12   | VISITORS TOILET     | 5 m2       |