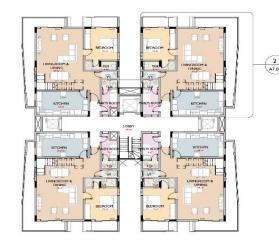

### SPATIAL ANALYSIS. (BLOCK B)

| FLOOR LEVEL               | FLOOR TYPE                           | FLOOR DETAILS BLOCK A                                      | FLOOR DETAILS BLOCK B                                      |
|---------------------------|--------------------------------------|------------------------------------------------------------|------------------------------------------------------------|
| 00. GROUND FLOOR          | CAR<br>PARK ,SERVICES                | CAR PAI<br>SERVICE                                         | rk, security post,<br>es.                                  |
| 01. PODIUM I (LEVEL I)    | PODIUM I                             | CAR PAI                                                    | RK,                                                        |
| 02. PODIUM II(LEVEL 2)    | PODIUM II                            | SWIMMING POOL, GYM, BAR&LOUNGE,<br>CHILDREN PLAYGROUND.    |                                                            |
| 03. IST FLOOR (LEVEL 3)   | I BEDROOM UNIT<br>TYPE A&B           | I BEDROOM<br>UNIT+TERRACE                                  | I BEDROOM<br>UNIT+TERRACE                                  |
| 04. 2ND FLOOR (LEVEL 4)   | 2 BEDROOM UNIT<br>TYPE               | 2 BEDROOM UNIT, TERRACE + MAID'S ROOM                      | 2 BEDROOM UNIT, TERRACE + MAID'S ROOM                      |
| 05. 3RD FLOOR (LEVEL 5)   | 2 BEDROOM UNIT<br>TYPE               | 2 BEDROOM UNIT, TERRACE + MAID'S ROOM                      | 2 BEDROOM UNIT, TERRACE + MAID'S ROOM                      |
| 06. 4TH FLOOR (LEVEL 6)   | 3 BEDROOM MAISONETTE<br>FIRST FLOOR. | 3 BEDROOM MAISONETTE<br>UNIT+ MAIDS ROOM                   | 2 BEDROOM UNIT, TERRACE + MAID'S ROOM                      |
| 07. 5TH FLOOR (LEVEL 7)   | 3 BEDROOM MAISONETTE<br>UPPER FLOOR. | 3 BEDROOM + TERRACE<br>& POOL LOUNGE                       | 2 BEDROOM UNIT, TERRACE + MAID'S ROOM                      |
| 08. 6TH FLOOR (LEVEL 8)   | 3 BEDROOM MAISONETTE FIRST FLOOR.    | 3 BEDROOM MAISONETTE<br>UNIT+ MAIDS ROOM                   | 3 BEDROOM MAISONETTE<br>UNIT+ MAIDS ROOM                   |
| 09. 7TH FLOOR (LEVEL 9)   | 3 BEDROOM MAISONETTE UPPER<br>FLOOR. | 3 BEDROOM + TERRACE<br>& POOL LOUNGE                       | 3 BEDROOM + TERRACE<br>& POOL LOUNGE                       |
| 10. PENT FLOOR (LEVEL 10) | 3 BEDROOM PENT +<br>MAID'ROOM.       | 3 BEDROOMS PENT + MAID<br>ROOM, POOL LOUNGE AND<br>TERRACE | 3 BEDROOMS PENT + MAID<br>ROOM, POOL LOUNGE AND<br>TERRACE |