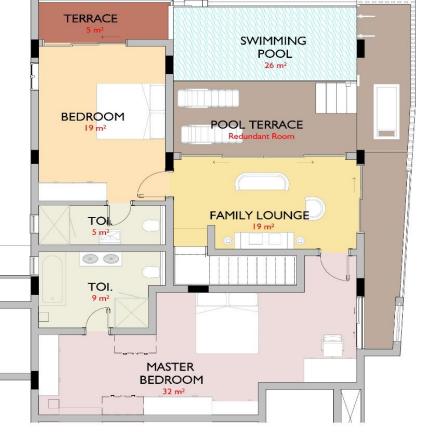

## Three Bedroom Maisonette

WITH MAID'S ROOM & PRIVATE POOL

#### **SECOND FLOOR**

|      | SPACE ANALYSIS        |               |
|------|-----------------------|---------------|
| s/no | SPACE                 | AREA (sqm)    |
| 01   | BEDROOM               | 19m2          |
| 02   | FAMILY LOUNGE         | 19m2          |
| 03   | MASTER BEDROOM        | 32m2          |
| 04   | MASTER BEDROOM TOILET | 9m2           |
| 05   | BEDROOM 2 TOILET      | 5m2           |
| 06   | POOL TERRACE          | 26 <i>m</i> 2 |
| 07   | TERRACE               | 5m2           |