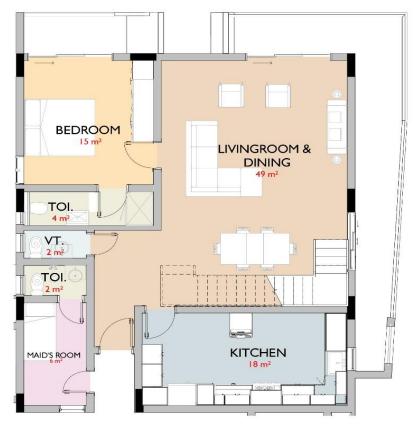

## **3 BEDROOM MAISONETTE**

The perfect home for a big and vibrant family.

## Three Bedroom Maisonette

WITH MAID'S ROOM & PRIVATE POOL

## FIRST FLOOR

|      | SPACE ANALYSIS       |            |
|------|----------------------|------------|
| s/no | SPACE                | AREA (sqm) |
| 01   | BEDROOM              | 15 m2      |
| 02   | KITCHEN              | 18 m2      |
| 03   | LIVING ROOM & DINING | 49 m2      |
| 04   | MAID'S ROOM          | 8 m2       |
| 05   | BEDROOM TOI.         | 4 m2       |
| 06   | VISITOR'S TOILET     | 2 m2       |