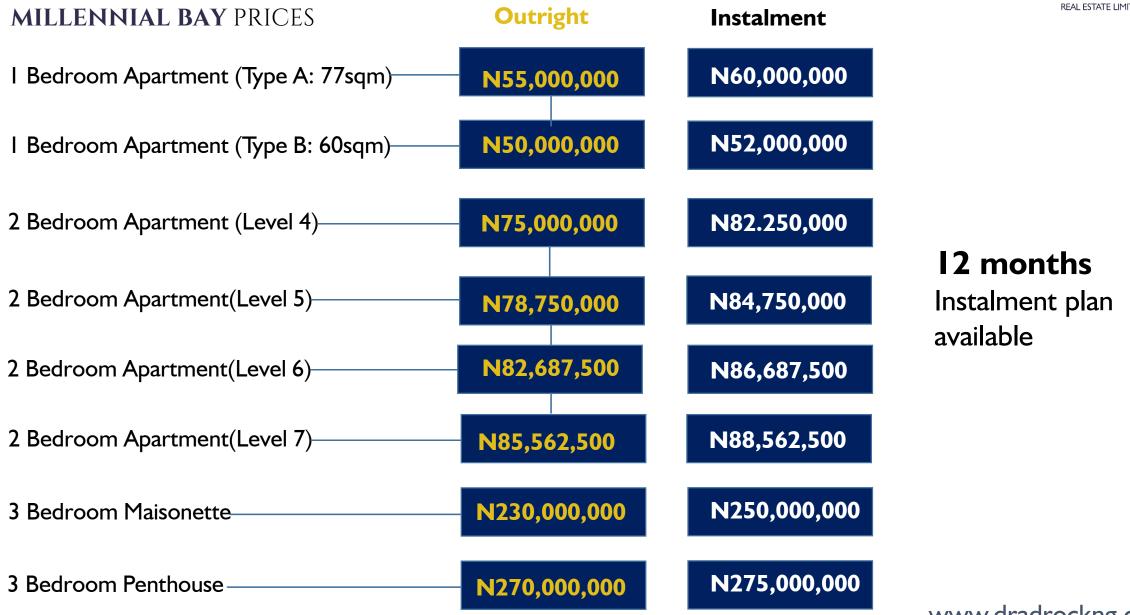

# 3 BEDROOM PENTHOUSE





The 3 bedroom penthouse offers the most beautiful views of Lekki's night skyline.











...PERFECTION

|      | SPACE ANALYSIS      |            |
|------|---------------------|------------|
| s/NO | SPACE               | AREA (sqm) |
| 01   | BEDROOM             | 19 m2      |
| 02   | DINING              | 19 m2      |
| 03   | KITCHEN             | 32 m2      |
| 04   | LIVING ROOM         | 9 m2       |
| 05   | MAID'S ROOM         | 5 m2       |
| 06   | MASTER BEDROOM      | 26 m2      |
| 07   | POOL TERRACE        | 5 m2       |
| 80   | SWIMMING POOL       | 5 m2       |
| 09   | TERRACE             | 5 m2       |
| 10   | MASTER BEDROOM TOI. | 5 m2       |
| 11   | BEDROOM 1&2 TOI     | 5 m2       |
| 12   | VISITORS TOILET     | 5 m2       |







www.dradrockng.com



# The Features

State-of-the-art systems & modern facilities are all in place at The Millennial Bay.

- •Uninterrupted power supply.
- •Water supply and treatment, Sewage & waste treatment system.
- •Smoke detectors/fire alarm, Sprinklers/ fire extinguishing system.
- •24HR CCT V surveillance, Central air conditioning.
- •Well-manicured gardens, Children's Playground.
- •Private pool, Lounge, Mini-Mart, Cafe, and Ultra-modern Gym.















## **REASONS TO BUY**

- The Millennial Bay will be the most iconic Real Estate project in Lekki, giving you a lifestyle that is fit for Royalty.
- Premium location with a perfect blend of vibrancy and serenity.
- Low entry purchase prices when compared with similar premium properties.
- A great returns on investment that ap