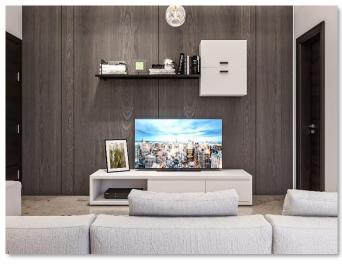

## 1 BEDROOM APARTMENT

Perfect home for the vibrant, smart, and techy individual with a high taste for functionality and comfort.

| ,    | SPACE ANALYSIS               |               |
|------|------------------------------|---------------|
| S/NO | SPACE                        | AREA (sqm)    |
| 01   | BEDROOM                      | 16m2          |
| 02   | LIVING ROOM<br>& KITCHENETTE | 25 <i>m</i> 2 |
| 04   | TOILET                       | 4m2           |
| 05   | VISITOR'S TOILET             | 2m2           |