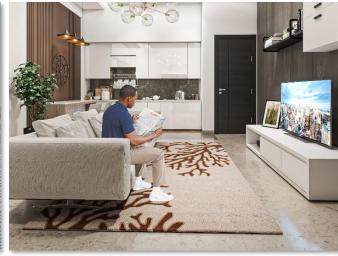

## 1 BEDROOM APARTMENT

Perfect home for the vibrant, smart, and techy individual with a high taste for functionality and comfort.

| ,    | SPACE ANALYSIS               |               |
|------|------------------------------|---------------|
| S/NO | SPACE                        | AREA (sqm)    |
| 01   | BEDROOM                      | 16m2          |
| 02   | LIVING ROOM<br>& KITCHENETTE | 25 <i>m</i> 2 |
| 04   | TOILET                       | 4m2           |
| 05   | VISITOR'S TOILET             | 2m2           |