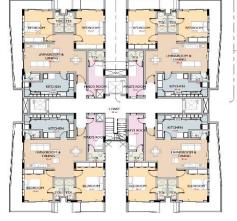

#### FLOOR COMPOSITION BLOCK A

Ground Floor - Car park & Reception, Elevator access

Podium I - Car park & elevator access

Podium 2 - Car park & recreation area, elevator access

Floor 3 - One bedroom apartments,

Floor 4-5 - 2 bedroom apartments,

Floor 6-9 - 3 bed maisonette,

Floor 10 - Penthouse

#### FLOOR COMPOSITIONS BLOCK B:

Ground Floor - Car park & Reception, Elevator access

Podium I - Car park & elevator access

Podium 2 - Car park & recreation area, elevator access

Floor 3 - One bedroom apartments

Floor 4-7 - 2 bedroom apartments

Floor 8-9 - 3 bed maisonettes

Floor 10 - Penthouse

www.dradrockng.com

### SPATIAL ANALYSIS. (BLOCK B)

| FLOOR LEVEL               | FLOOR TYPE                           | FLOOR DETAILS BLOCK A                                      | FLOOR DETAILS BLOCK B                                      |
|---------------------------|--------------------------------------|------------------------------------------------------------|------------------------------------------------------------|
| 00. GROUND FLOOR          | CAR<br>PARK ,SERVICES                | CAR PAI<br>SERVICE                                         | rk, security post,<br>es.                                  |
| 01. PODIUM I (LEVEL I)    | PODIUM I                             | CAR PAI                                                    | RK,                                                        |
| 02. PODIUM II(LEVEL 2)    | PODIUM II                            | SWIMMING POOL, GYM, BAR&LOUNGE,<br>CHILDREN PLAYGROUND.    |                                                            |
| 03. IST FLOOR (LEVEL 3)   | I BEDROOM UNIT<br>TYPE A&B           | I BEDROOM<br>UNIT+TERRACE                                  | I BEDROOM<br>UNIT+TERRACE                                  |
| 04. 2ND FLOOR (LEVEL 4)   | 2 BEDROOM UNIT<br>TYPE               | 2 BEDROOM UNIT, TERRACE + MAID'S ROOM                      | 2 BEDROOM UNIT, TERRACE + MAID'S ROOM                      |
| 05. 3RD FLOOR (LEVEL 5)   | 2 BEDROOM UNIT<br>TYPE               | 2 BEDROOM UNIT, TERRACE + MAID'S ROOM                      | 2 BEDROOM UNIT, TERRACE + MAID'S ROOM                      |
| 06. 4TH FLOOR (LEVEL 6)   | 3 BEDROOM MAISONETTE<br>FIRST FLOOR. | 3 BEDROOM MAISONETTE<br>UNIT+ MAIDS ROOM                   | 2 BEDROOM UNIT, TERRACE + MAID'S ROOM                      |
| 07. 5TH FLOOR (LEVEL 7)   | 3 BEDROOM MAISONETTE<br>UPPER FLOOR. | 3 BEDROOM + TERRACE<br>& POOL LOUNGE                       | 2 BEDROOM UNIT, TERRACE + MAID'S ROOM                      |
| 08. 6TH FLOOR (LEVEL 8)   | 3 BEDROOM MAISONETTE FIRST FLOOR.    | 3 BEDROOM MAISONETTE<br>UNIT+ MAIDS ROOM                   | 3 BEDROOM MAISONETTE<br>UNIT+ MAIDS ROOM                   |
| 09. 7TH FLOOR (LEVEL 9)   | 3 BEDROOM MAISONETTE UPPER<br>FLOOR. | 3 BEDROOM + TERRACE<br>& POOL LOUNGE                       | 3 BEDROOM + TERRACE<br>& POOL LOUNGE                       |
| 10. PENT FLOOR (LEVEL 10) | 3 BEDROOM PENT +<br>MAID'ROOM.       | 3 BEDROOMS PENT + MAID<br>ROOM, POOL LOUNGE AND<br>TERRACE | 3 BEDROOMS PENT + MAID<br>ROOM, POOL LOUNGE AND<br>TERRACE |