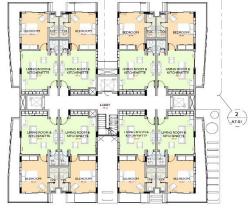

#### FLOOR COMPOSITION BLOCK A

Ground Floor - Car park & Reception, Elevator access

Podium I - Car park & elevator access

Podium 2 - Car park & recreation area, elevator access

Floor 3 - One bedroom apartments,

Floor 4-5 - 2 bedroom apartments,

Floor 6-9 - 3 bed maisonette,

Floor 10 - Penthouse

#### FLOOR COMPOSITIONS BLOCK B:

Ground Floor - Car park & Reception, Elevator access

Podium I - Car park & elevator access

Podium 2 - Car park & recreation area, elevator access

Floor 3 - One bedroom apartments

Floor 4-7 - 2 bedroom apartments

Floor 8-9 - 3 bed maisonettes

Floor 10 - Penthouse

www.dradrockng.com

### SPATIAL ANALYSIS. (BLOCK B)

| FLOOR LEVEL               | FLOOR TYPE                           | FLOOR DETAILS BLOCK A                                      | FLOOR DETAILS BLOCK B                                      |
|---------------------------|--------------------------------------|------------------------------------------------------------|------------------------------------------------------------|
| 00. GROUND FLOOR          | CAR<br>PARK ,SERVICES                | CAR PAI<br>SERVICE                                         | rk, security post,<br>es.                                  |
| 01. PODIUM I (LEVEL I)    | PODIUM I                             | CAR PAI                                                    | RK,                                                        |
| 02. PODIUM II(LEVEL 2)    | PODIUM II                            | SWIMMING POOL, GYM, BAR&LOUNGE,<br>CHILDREN PLAYGROUND.    |                                                            |
| 03. IST FLOOR (LEVEL 3)   | I BEDROOM UNIT<br>TYPE A&B           | I BEDROOM<br>UNIT+TERRACE                                  | I BEDROOM<br>UNIT+TERRACE                                  |
| 04. 2ND FLOOR (LEVEL 4)   | 2 BEDROOM UNIT<br>TYPE               | 2 BEDROOM UNIT, TERRACE + MAID'S ROOM                      | 2 BEDROOM UNIT, TERRACE + MAID'S ROOM                      |
| 05. 3RD FLOOR (LEVEL 5)   | 2 BEDROOM UNIT<br>TYPE               | 2 BEDROOM UNIT, TERRACE + MAID'S ROOM                      | 2 BEDROOM UNIT, TERRACE + MAID'S ROOM                      |
| 06. 4TH FLOOR (LEVEL 6)   | 3 BEDROOM MAISONETTE<br>FIRST FLOOR. | 3 BEDROOM MAISONETTE<br>UNIT+ MAIDS ROOM                   | 2 BEDROOM UNIT, TERRACE + MAID'S ROOM                      |
| 07. 5TH FLOOR (LEVEL 7)   | 3 BEDROOM MAISONETTE<br>UPPER FLOOR. | 3 BEDROOM + TERRACE<br>& POOL LOUNGE                       | 2 BEDROOM UNIT, TERRACE + MAID'S ROOM                      |
| 08. 6TH FLOOR (LEVEL 8)   | 3 BEDROOM MAISONETTE FIRST FLOOR.    | 3 BEDROOM MAISONETTE<br>UNIT+ MAIDS ROOM                   | 3 BEDROOM MAISONETTE<br>UNIT+ MAIDS ROOM                   |
| 09. 7TH FLOOR (LEVEL 9)   | 3 BEDROOM MAISONETTE UPPER<br>FLOOR. | 3 BEDROOM + TERRACE<br>& POOL LOUNGE                       | 3 BEDROOM + TERRACE<br>& POOL LOUNGE                       |
| 10. PENT FLOOR (LEVEL 10) | 3 BEDROOM PENT +<br>MAID'ROOM.       | 3 BEDROOMS PENT + MAID<br>ROOM, POOL LOUNGE AND<br>TERRACE | 3 BEDROOMS PENT + MAID<br>ROOM, POOL LOUNGE AND<br>TERRACE |