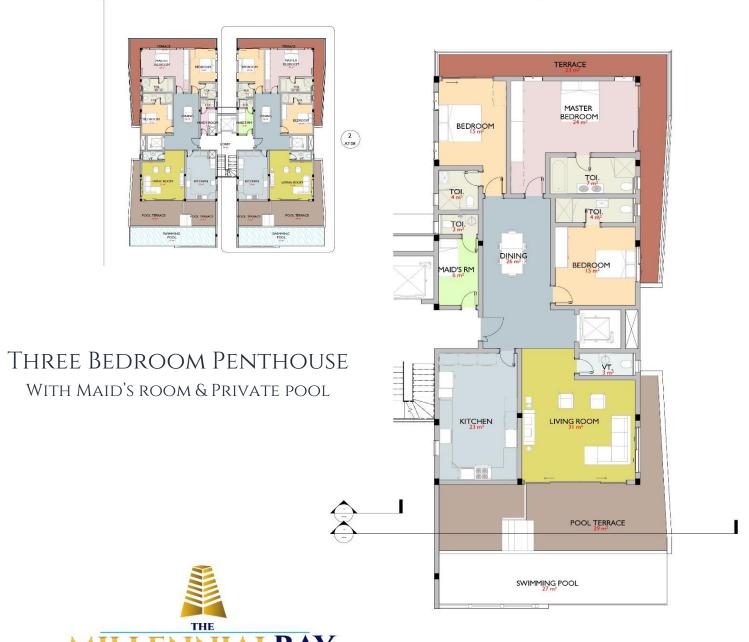

## **3 BEDROOM MAISONETTE**

The perfect home for a big and vibrant family.

## Three Bedroom Maisonette

WITH MAID'S ROOM & PRIVATE POOL

#### **SECOND FLOOR**

|      | SPACE ANALYSIS        |               |
|------|-----------------------|---------------|
| s/no | SPACE                 | AREA (sqm)    |
| 01   | BEDROOM               | 19m2          |
| 02   | FAMILY LOUNGE         | 19m2          |
| 03   | MASTER BEDROOM        | 32m2          |
| 04   | MASTER BEDROOM TOILET | 9m2           |
| 05   | BEDROOM 2 TOILET      | 5m2           |
| 06   | POOL TERRACE          | 26 <i>m</i> 2 |
| 07   | TERRACE               | 5m2           |

## 3 BEDROOM PENTHOUSE

The 3 bedroom penthouse offers the most beautiful views of Lekki's night skyline.

...PERFECTION

|      | SPACE ANALYSIS      |            |
|------|---------------------|------------|
| s/NO | SPACE               | AREA (sqm) |
| 01   | BEDROOM             | 19 m2      |
| 02   | DINING              | 19 m2      |
| 03   | KITCHEN             | 32 m2      |
| 04   | LIVING ROOM         | 9 m2       |
| 05   | MAID'S ROOM         | 5 m2       |
| 06   | MASTER BEDROOM      | 26 m2      |
| 07   | POOL TERRACE        | 5 m2       |
| 80   | SWIMMING POOL       | 5 m2       |
| 09   | TERRACE             | 5 m2       |
| 10   | MASTER BEDROOM TOI. | 5 m2       |
| 11   | BEDROOM 1&2 TOI     | 5 m2       |
| 12   | VISITORS TOILET     | 5 m2       |