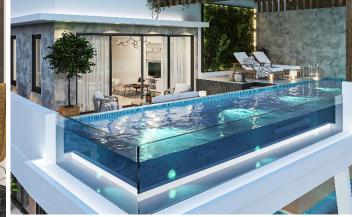

Besides just the environment, the Millennial bay is a luxurious estate with features that pamper the posh lifestyle of the young and dynamic millennial with its smart home features, swimming pool, gym, clubhouse, and penthouses.

# The Features

State-of-the-art systems & modern facilities are all in place at The Millennial Bay.

- •Uninterrupted power supply.
- •Water supply and treatment, Sewage & waste treatment system.
- •Smoke detectors/fire alarm, Sprinklers/ fire extinguishing system.
- •24HR CCT V surveillance, Central air conditioning.
- •Well-manicured gardens, Children's Playground.
- •Private pool, Lounge, Mini-Mart, Cafe, and Ultra-modern Gym.