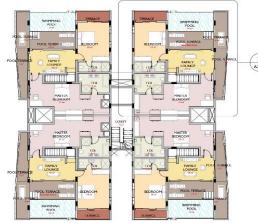

### SPATIAL ANALYSIS. (BLOCK B)

| FLOOR LEVEL               | FLOOR TYPE                           | FLOOR DETAILS BLOCK A                                      | FLOOR DETAILS BLOCK B                                      |
|---------------------------|--------------------------------------|------------------------------------------------------------|------------------------------------------------------------|
| 00. GROUND FLOOR          | CAR<br>PARK ,SERVICES                | CAR PAI<br>SERVICE                                         | rk, security post,<br>es.                                  |
| 01. PODIUM I (LEVEL I)    | PODIUM I                             | CAR PAI                                                    | RK,                                                        |
| 02. PODIUM II(LEVEL 2)    | PODIUM II                            | SWIMMING POOL, GYM, BAR&LOUNGE,<br>CHILDREN PLAYGROUND.    |                                                            |
| 03. IST FLOOR (LEVEL 3)   | I BEDROOM UNIT<br>TYPE A&B           | I BEDROOM<br>UNIT+TERRACE                                  | I BEDROOM<br>UNIT+TERRACE                                  |
| 04. 2ND FLOOR (LEVEL 4)   | 2 BEDROOM UNIT<br>TYPE               | 2 BEDROOM UNIT, TERRACE + MAID'S ROOM                      | 2 BEDROOM UNIT, TERRACE + MAID'S ROOM                      |
| 05. 3RD FLOOR (LEVEL 5)   | 2 BEDROOM UNIT<br>TYPE               | 2 BEDROOM UNIT, TERRACE + MAID'S ROOM                      | 2 BEDROOM UNIT, TERRACE + MAID'S ROOM                      |
| 06. 4TH FLOOR (LEVEL 6)   | 3 BEDROOM MAISONETTE<br>FIRST FLOOR. | 3 BEDROOM MAISONETTE<br>UNIT+ MAIDS ROOM                   | 2 BEDROOM UNIT, TERRACE + MAID'S ROOM                      |
| 07. 5TH FLOOR (LEVEL 7)   | 3 BEDROOM MAISONETTE<br>UPPER FLOOR. | 3 BEDROOM + TERRACE<br>& POOL LOUNGE                       | 2 BEDROOM UNIT, TERRACE + MAID'S ROOM                      |
| 08. 6TH FLOOR (LEVEL 8)   | 3 BEDROOM MAISONETTE FIRST FLOOR.    | 3 BEDROOM MAISONETTE<br>UNIT+ MAIDS ROOM                   | 3 BEDROOM MAISONETTE<br>UNIT+ MAIDS ROOM                   |
| 09. 7TH FLOOR (LEVEL 9)   | 3 BEDROOM MAISONETTE UPPER<br>FLOOR. | 3 BEDROOM + TERRACE<br>& POOL LOUNGE                       | 3 BEDROOM + TERRACE<br>& POOL LOUNGE                       |
| 10. PENT FLOOR (LEVEL 10) | 3 BEDROOM PENT +<br>MAID'ROOM.       | 3 BEDROOMS PENT + MAID<br>ROOM, POOL LOUNGE AND<br>TERRACE | 3 BEDROOMS PENT + MAID<br>ROOM, POOL LOUNGE AND<br>TERRACE |

## **3 BEDROOM MAISONETTE**

The perfect home for a big and vibrant family.

## Three Bedroom Maisonette

WITH MAID'S ROOM & PRIVATE POOL