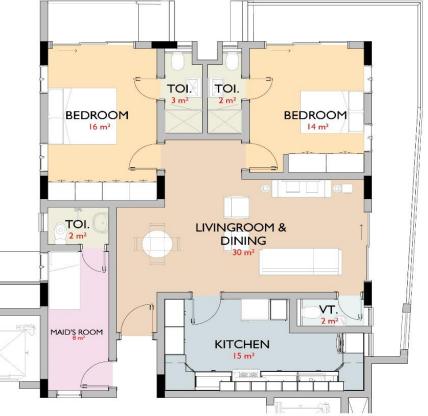

# TWO BEDROOM APARTMENT WITH MAID'S ROOM

|      | SPACE ANALYSIS       |            |  |
|------|----------------------|------------|--|
| S/NO | SPACE                | AREA (sqm) |  |
| 01   | BEDROOM I            | 16 m2      |  |
| 02   | BEDROOM 2            | 14 m2      |  |
| 03   | KITCHEN              | 15 m2      |  |
| 04   | LIVING ROOM & DINING | 30 m2      |  |
| 05   | MAID'S ROOM          | 10 m2      |  |
| 06   | BEDROOM TOI. 1& 2    | 3 m2       |  |
| 07   | VISITOR'S TOILET     | 2 m2       |  |
|      |                      |            |  |

Room Legend
BEDROOM

**KITCHEN** 

TOI.

MAID'S ROOM

LIVINGROOM & DINING