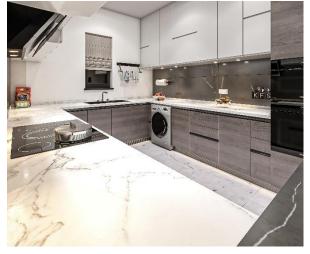

# The Features

State-of-the-art systems & modern facilities are all in place at The Millennial Bay.

- •Uninterrupted power supply.
- •Water supply and treatment, Sewage & waste treatment system.
- •Smoke detectors/fire alarm, Sprinklers/ fire extinguishing system.
- •24HR CCT V surveillance, Central air conditioning.
- •Well-manicured gardens, Children's Playground.
- •Private pool, Lounge, Mini-Mart, Cafe, and Ultra-modern Gym.