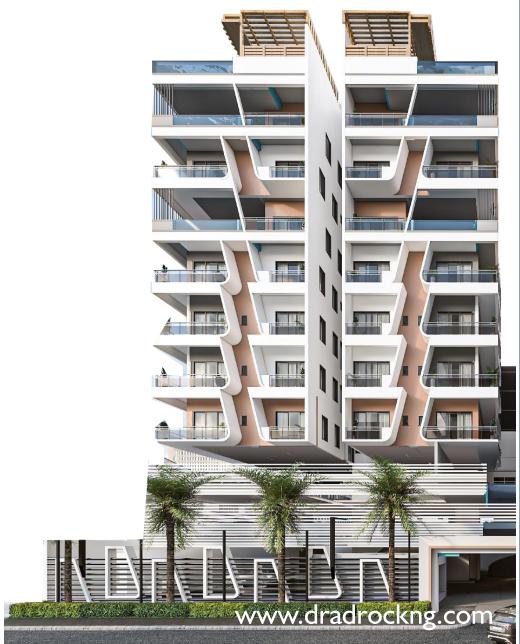

# THE ARCHITECTURE

The Millennial Bay Towers is a spectacular residential project that embodies the finest architectural designs with world-class facilities and interior fittings that depicts Royalty and Class.

### THE MILLENNIAL BAY

The Millennial Bay is a 10-floor high-rise with maisonettes and penthouses. It has a ground floor parking space with ample parking for all occupants. It is made up of 1 bedroom apartments, 2 bedroom apartments, and 3 bedroom maisonettes and 3 bedroom penthouses

## THE MILLENNIAL BAY

The Millennial Bay is a 10-floor high-rise with maisonettes and penthouses. It has a ground floor parking space with ample parking for all occupants. It is made up of 1 bedroom apartments, 2 bedroom apartments, and 3 bedroom maisonettes and 3 bedroom penthouses.