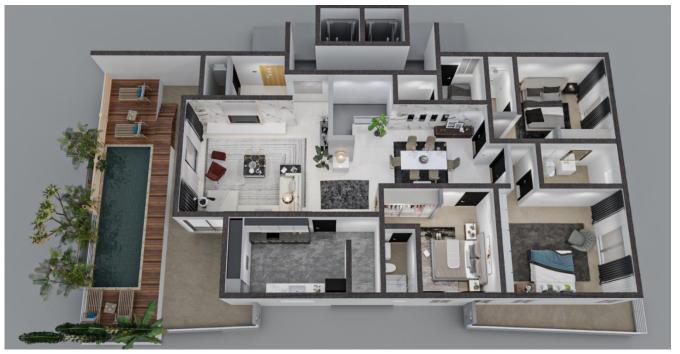

### THE MILLENNIAL BAY

The Millennial Bay is a 10-floor high-rise with maisonettes and penthouses. It has a ground floor parking space with ample parking for all occupants. It is made up of 1 bedroom apartments, 2 bedroom apartments, and 3 bedroom maisonettes and 3 bedroom penthouses

#### FLOOR COMPOSITION BLOCK A

Ground Floor - Car park & Reception, Elevator access

Podium I - Car park & elevator access

Podium 2 - Car park & recreation area, elevator access

Floor 3 - One bedroom apartments,

Floor 4-5 - 2 bedroom apartments,

Floor 6-9 - 3 bed maisonette,

Floor 10 - Penthouse

## THE MILLENNIAL BAY

The Millennial Bay is a 10-floor high-rise with maisonettes and penthouses. It has a ground floor parking space with ample parking for all occupants. It is made up of 1 bedroom apartments, 2 bedroom apartments, and 3 bedroom maisonettes and 3 bedroom penthouses.

#### FLOOR COMPOSITIONS BLOCK B:

Ground Floor - Car park & Reception, Elevator access

Podium I - Car park & elevator access

Podium 2 - Car park & recreation area, elevator access

Floor 3 - One bedroom apartments

Floor 4-7 - 2 bedroom apartments

Floor 8-9 - 3 bed maisonettes

Floor 10 - Penthouse

www.dradrockng.com

### SPATIAL ANALYSIS. (BLOCK B)

| FLOOR LEVEL               | FLOOR TYPE                           | FLOOR DETAILS BLOCK A                                      | FLOOR DETAILS BLOCK B                                      |
|---------------------------|--------------------------------------|------------------------------------------------------------|------------------------------------------------------------|
| 00. GROUND FLOOR          | CAR<br>PARK ,SERVICES                | CAR PAI<br>SERVICE                                         | rk, security post,<br>es.                                  |
| 01. PODIUM I (LEVEL I)    | PODIUM I                             | CAR PAI                                                    | RK,                                                        |
| 02. PODIUM II(LEVEL 2)    | PODIUM II                            | SWIMMING POOL, GYM, BAR&LOUNGE,<br>CHILDREN PLAYGROUND.    |                                                            |
| 03. IST FLOOR (LEVEL 3)   | I BEDROOM UNIT<br>TYPE A&B           | I BEDROOM<br>UNIT+TERRACE                                  | I BEDROOM<br>UNIT+TERRACE                                  |
| 04. 2ND FLOOR (LEVEL 4)   | 2 BEDROOM UNIT<br>TYPE               | 2 BEDROOM UNIT, TERRACE + MAID'S ROOM                      | 2 BEDROOM UNIT, TERRACE + MAID'S ROOM                      |
| 05. 3RD FLOOR (LEVEL 5)   | 2 BEDROOM UNIT<br>TYPE               | 2 BEDROOM UNIT, TERRACE + MAID'S ROOM                      | 2 BEDROOM UNIT, TERRACE + MAID'S ROOM                      |
| 06. 4TH FLOOR (LEVEL 6)   | 3 BEDROOM MAISONETTE<br>FIRST FLOOR. | 3 BEDROOM MAISONETTE<br>UNIT+ MAIDS ROOM                   | 2 BEDROOM UNIT, TERRACE + MAID'S ROOM                      |
| 07. 5TH FLOOR (LEVEL 7)   | 3 BEDROOM MAISONETTE<br>UPPER FLOOR. | 3 BEDROOM + TERRACE<br>& POOL LOUNGE                       | 2 BEDROOM UNIT, TERRACE + MAID'S ROOM                      |
| 08. 6TH FLOOR (LEVEL 8)   | 3 BEDROOM MAISONETTE FIRST FLOOR.    | 3 BEDROOM MAISONETTE<br>UNIT+ MAIDS ROOM                   | 3 BEDROOM MAISONETTE<br>UNIT+ MAIDS ROOM                   |
| 09. 7TH FLOOR (LEVEL 9)   | 3 BEDROOM MAISONETTE UPPER<br>FLOOR. | 3 BEDROOM + TERRACE<br>& POOL LOUNGE                       | 3 BEDROOM + TERRACE<br>& POOL LOUNGE                       |
| 10. PENT FLOOR (LEVEL 10) | 3 BEDROOM PENT +<br>MAID'ROOM.       | 3 BEDROOMS PENT + MAID<br>ROOM, POOL LOUNGE AND<br>TERRACE | 3 BEDROOMS PENT + MAID<br>ROOM, POOL LOUNGE AND<br>TERRACE |