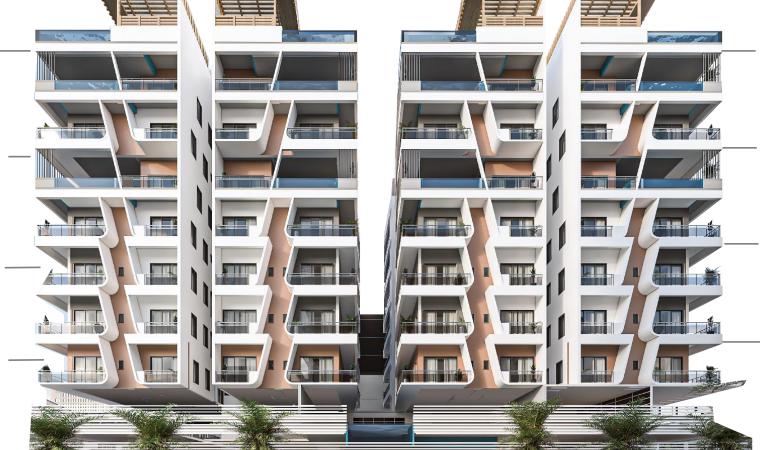

# 2 BEDROOM APARTMENT

The ideal oasis for a loving couple and growing family.

(2 A7.02)

# TWO BEDROOM APARTMENT WITH MAID'S ROOM

|      | SPACE ANALYSIS       |            |  |
|------|----------------------|------------|--|
| S/NO | SPACE                | AREA (sqm) |  |
| 01   | BEDROOM I            | 16 m2      |  |
| 02   | BEDROOM 2            | 14 m2      |  |
| 03   | KITCHEN              | 15 m2      |  |
| 04   | LIVING ROOM & DINING | 30 m2      |  |
| 05   | MAID'S ROOM          | 10 m2      |  |
| 06   | BEDROOM TOI. 1& 2    | 3 m2       |  |
| 07   | VISITOR'S TOILET     | 2 m2       |  |
|      |                      |            |  |

Room Legend
BEDROOM

**KITCHEN** 

TOI.

MAID'S ROOM

LIVINGROOM & DINING