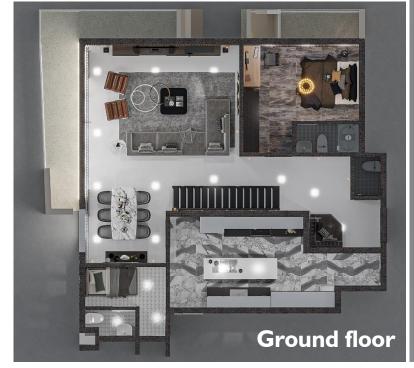

### THE MILLENNIAL BAY

The Millennial Bay is a 10-floor high-rise with maisonettes and penthouses. It has a ground floor parking space with ample parking for all occupants. It is made up of 1 bedroom apartments, 2 bedroom apartments, and 3 bedroom maisonettes and 3 bedroom penthouses

## THE MILLENNIAL BAY

The Millennial Bay is a 10-floor high-rise with maisonettes and penthouses. It has a ground floor parking space with ample parking for all occupants. It is made up of 1 bedroom apartments, 2 bedroom apartments, and 3 bedroom maisonettes and 3 bedroom penthouses.