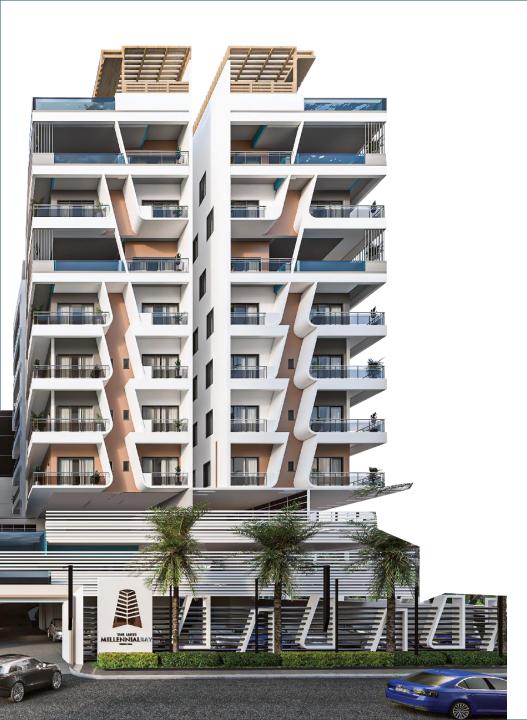

**DRADROCK Real Estate** 

Crowned by a twin penthouse, the Millennial Bay Twin Towers embodies the finest architectural designs with world-class interior fittings that depict Royalty and Class.

Sitting elegantly in the most beautiful and serene street in Lekki, the Millennial Bay Towers is one minute drive from Lekki Admiralty way which connects to some of the highly sorted five-star restaurants, hospitals, schools, and relaxation centers in Lagos.

# THE ARCHITECTURE

The Millennial Bay Towers is a spectacular residential project that embodies the finest architectural designs with world-class facilities and interior fittings that depicts Royalty and Class.

### THE MILLENNIAL BAY

The Millennial Bay is a 10-floor high-rise with maisonettes and penthouses. It has a ground floor parking space with ample parking for all occupants. It is made up of 1 bedroom apartments, 2 bedroom apartments, and 3 bedroom maisonettes and 3 bedroom penthouses

## THE MILLENNIAL BAY

The Millennial Bay is a 10-floor high-rise with maisonettes and penthouses. It has a ground floor parking space with ample parking for all occupants. It is made up of 1 bedroom apartments, 2 bedroom apartments, and 3 bedroom maisonettes and 3 bedroom penthouses.