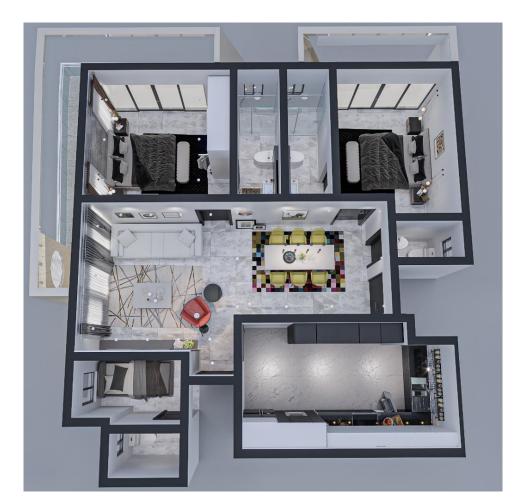

# 2 BEDROOM APARTMENT

The ideal oasis for a loving couple and growing family.

(2 A7.02)

# TWO BEDROOM APARTMENT WITH MAID'S ROOM

|      | SPACE ANALYSIS       |            |  |
|------|----------------------|------------|--|
| S/NO | SPACE                | AREA (sqm) |  |
| 01   | BEDROOM I            | 16 m2      |  |
| 02   | BEDROOM 2            | 14 m2      |  |
| 03   | KITCHEN              | 15 m2      |  |
| 04   | LIVING ROOM & DINING | 30 m2      |  |
| 05   | MAID'S ROOM          | 10 m2      |  |
| 06   | BEDROOM TOI. 1& 2    | 3 m2       |  |
| 07   | VISITOR'S TOILET     | 2 m2       |  |
|      |                      |            |  |