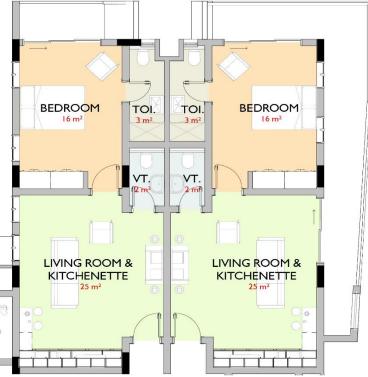

## 1 BEDROOM APARTMENT

Perfect home for the vibrant, smart, and techy individual with a high taste for functionality and comfort.

| ,    | SPACE ANALYSIS               |               |
|------|------------------------------|---------------|
| S/NO | SPACE                        | AREA (sqm)    |
| 01   | BEDROOM                      | 16m2          |
| 02   | LIVING ROOM<br>& KITCHENETTE | 25 <i>m</i> 2 |
| 04   | TOILET                       | 4m2           |
| 05   | VISITOR'S TOILET             | 2m2           |

BEDROOM

LIVING ROOM & KITCHENETTE

TOI.

VT.