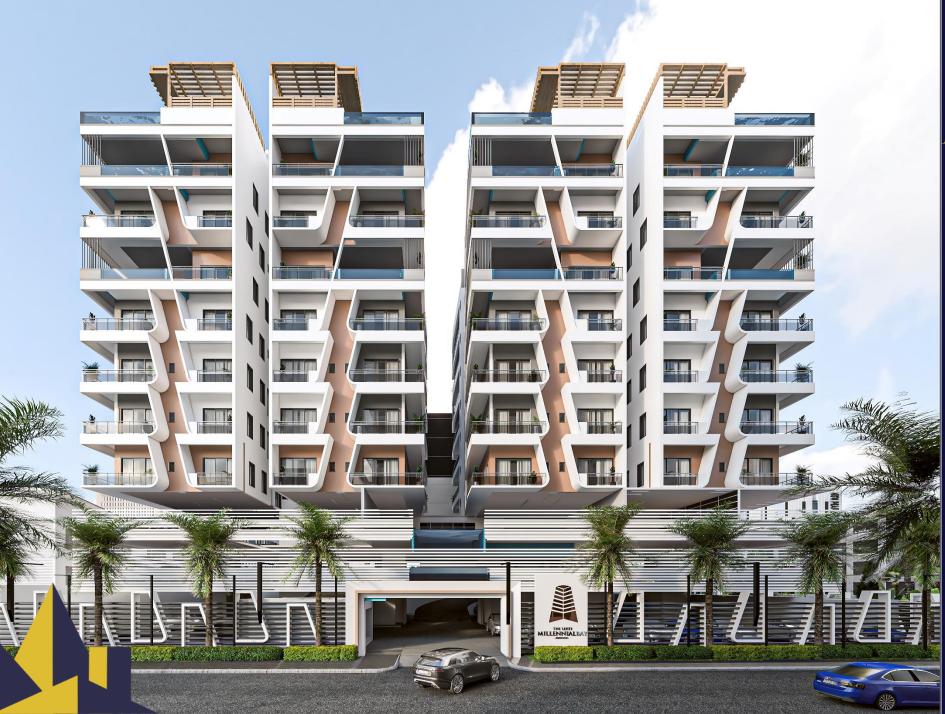

**DRADROCK Real Estate** 

Crowned by a twin penthouse, the Millennial Bay Twin Towers embodies the finest architectural designs with world-class interior fittings that depict Royalty and Class.

Sitting elegantly in the most beautiful and serene street in Lekki, the Millennial Bay Towers is one minute drive from Lekki Admiralty way which connects to some of the highly sorted five-star restaurants, hospitals, schools, and relaxation centers in Lagos.

# THE ARCHITECTURE

The Millennial Bay Towers is a spectacular residential project that embodies the finest architectural designs with world-class facilities and interior fittings that depicts Royalty and Class.

### THE MILLENNIAL BAY

The Millennial Bay is a 10-floor high-rise with maisonettes and penthouses. It has a ground floor parking space with ample parking for all occupants. It is made up of 1 bedroom apartments, 2 bedroom apartments, and 3 bedroom maisonettes and 3 bedroom penthouses